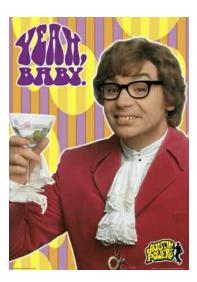

Enemy/Weakness

Dr. Evil's Enemy is Austin powers (left). The reason Austin is Dr. Evils enemy is because of 3 things. 1) he stole his fame in college 2) Dr. Evil is an Evil "mastermind" and Austin's a spy and 3) Austin has "Mojo" and Dr. Evil does not. Dr. Evil doesn't really have a weakness besides being an idiot.