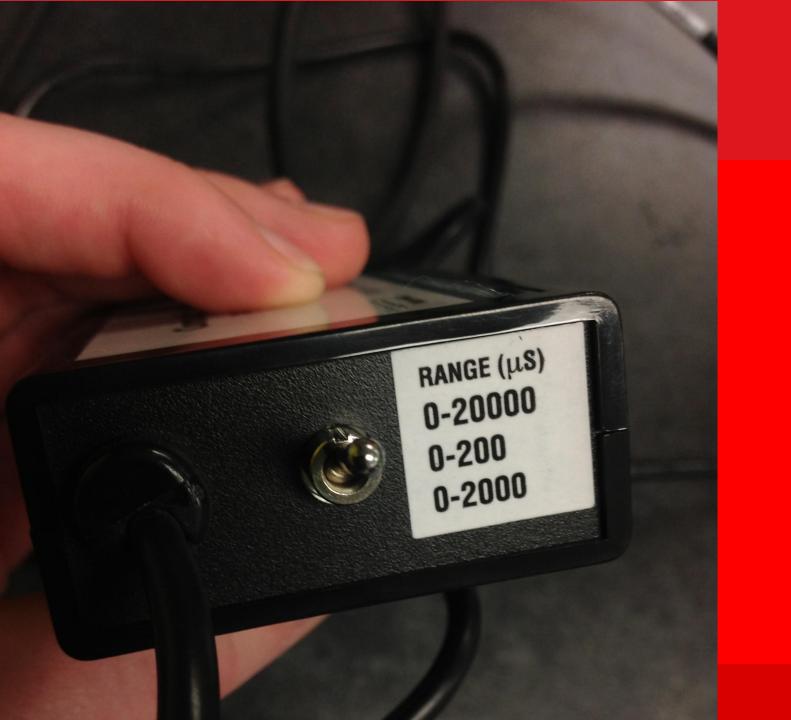

### First of all, how do you use a CONDUCTIVITY PROBE??

#### **Instructions**

- 1. Connect and secure the conductivity probes to the adapter. Screw the adapter to the data logger's input.
- 2. Dip the probe into a beaker solution of 0.01M potassium chloride (KCI). Make sure the cell portion of your conductivity probe is submersed in the solution. Stir the solution with the probe inside with a metal stirring rod to remove any air bubbles.
- 3. Analyze the readings. The conductivity is measured by the standard conductance value, microSiemens (mS). Depending on the temperature of your solution, the conductivity of the solution will change.
- 4. Calibrate the conductivity probe by controlling the temperature of solution and submerging the probe in 0.01 M KCI. Set the temperature to 5 degrees Celsius and measure the conductivity. If it does not read 896 mS, turn the calibration screw with a flat head screwdriver to adjust the measurement to 896 mS.