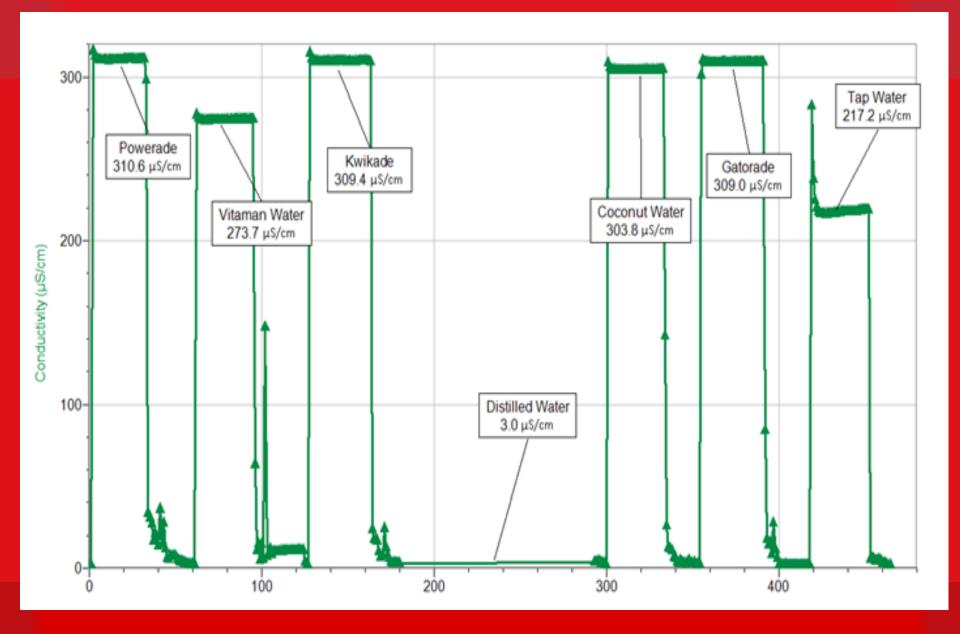

### Alli's Hypothesis

My hypothesis is that the PowerAde will have more electrolyte than the Gatorade, vitaminwater, propel, water, and coconut water. I also think that the tap water will have barley any electrolytes. When we do the taste testing, I think that 60% of the people will know what the drink is.