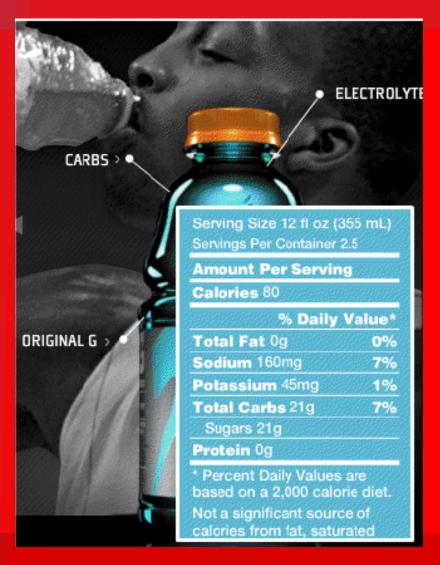

### Vitamin Water(Energy)

The electrolytes in this drink are sodium, potassium, and magnesium.

The total electrolyte count is 0...

| 20 fluid ounce                 |                |                                                                                                                                                                                                                                                                                                                                                                                                                                                                                                                                                                                                                                                                                                                                                                                                                                                                                                                                                                                                                                                                                                                                                                                                                                                                                                                                                                                                                                                                                                                                                                                                                                                                                                                                                                                                                                                                                                                                                                                                                                                                                                                                |                                             |
|--------------------------------|----------------|--------------------------------------------------------------------------------------------------------------------------------------------------------------------------------------------------------------------------------------------------------------------------------------------------------------------------------------------------------------------------------------------------------------------------------------------------------------------------------------------------------------------------------------------------------------------------------------------------------------------------------------------------------------------------------------------------------------------------------------------------------------------------------------------------------------------------------------------------------------------------------------------------------------------------------------------------------------------------------------------------------------------------------------------------------------------------------------------------------------------------------------------------------------------------------------------------------------------------------------------------------------------------------------------------------------------------------------------------------------------------------------------------------------------------------------------------------------------------------------------------------------------------------------------------------------------------------------------------------------------------------------------------------------------------------------------------------------------------------------------------------------------------------------------------------------------------------------------------------------------------------------------------------------------------------------------------------------------------------------------------------------------------------------------------------------------------------------------------------------------------------|---------------------------------------------|
| vitaminwater. nutritio         | on racts       | BO (9000)                                                                                                                                                                                                                                                                                                                                                                                                                                                                                                                                                                                                                                                                                                                                                                                                                                                                                                                                                                                                                                                                                                                                                                                                                                                                                                                                                                                                                                                                                                                                                                                                                                                                                                                                                                                                                                                                                                                                                                                                                                                                                                                      | Section 1                                   |
| serving size 20 ft oz (591 mL) |                | power-c                                                                                                                                                                                                                                                                                                                                                                                                                                                                                                                                                                                                                                                                                                                                                                                                                                                                                                                                                                                                                                                                                                                                                                                                                                                                                                                                                                                                                                                                                                                                                                                                                                                                                                                                                                                                                                                                                                                                                                                                                                                                                                                        | energy                                      |
|                                |                | (vitainin e & Touring)                                                                                                                                                                                                                                                                                                                                                                                                                                                                                                                                                                                                                                                                                                                                                                                                                                                                                                                                                                                                                                                                                                                                                                                                                                                                                                                                                                                                                                                                                                                                                                                                                                                                                                                                                                                                                                                                                                                                                                                                                                                                                                         | (b witamins & guarana)                      |
|                                |                | dragonfruit*                                                                                                                                                                                                                                                                                                                                                                                                                                                                                                                                                                                                                                                                                                                                                                                                                                                                                                                                                                                                                                                                                                                                                                                                                                                                                                                                                                                                                                                                                                                                                                                                                                                                                                                                                                                                                                                                                                                                                                                                                                                                                                                   | tropical citrus*                            |
| calories                       | Sistiatatatata | 120                                                                                                                                                                                                                                                                                                                                                                                                                                                                                                                                                                                                                                                                                                                                                                                                                                                                                                                                                                                                                                                                                                                                                                                                                                                                                                                                                                                                                                                                                                                                                                                                                                                                                                                                                                                                                                                                                                                                                                                                                                                                                                                            | 777/3/120 397/3                             |
| total fat                      | 9              | 0                                                                                                                                                                                                                                                                                                                                                                                                                                                                                                                                                                                                                                                                                                                                                                                                                                                                                                                                                                                                                                                                                                                                                                                                                                                                                                                                                                                                                                                                                                                                                                                                                                                                                                                                                                                                                                                                                                                                                                                                                                                                                                                              | 0                                           |
| sodium                         | mg             | market of O september 1                                                                                                                                                                                                                                                                                                                                                                                                                                                                                                                                                                                                                                                                                                                                                                                                                                                                                                                                                                                                                                                                                                                                                                                                                                                                                                                                                                                                                                                                                                                                                                                                                                                                                                                                                                                                                                                                                                                                                                                                                                                                                                        | Marin On Marin                              |
| total earbohydrates            | 9              | 32                                                                                                                                                                                                                                                                                                                                                                                                                                                                                                                                                                                                                                                                                                                                                                                                                                                                                                                                                                                                                                                                                                                                                                                                                                                                                                                                                                                                                                                                                                                                                                                                                                                                                                                                                                                                                                                                                                                                                                                                                                                                                                                             | 22                                          |
| augar                          | 0              | 19 1 1 1 1 1 1 1 1 1 1 1 1 1 1 1 1 1 1                                                                                                                                                                                                                                                                                                                                                                                                                                                                                                                                                                                                                                                                                                                                                                                                                                                                                                                                                                                                                                                                                                                                                                                                                                                                                                                                                                                                                                                                                                                                                                                                                                                                                                                                                                                                                                                                                                                                                                                                                                                                                         | 17 15 100 32 5 17 17 19                     |
| protein                        | 9 10 10 10 10  | 0                                                                                                                                                                                                                                                                                                                                                                                                                                                                                                                                                                                                                                                                                                                                                                                                                                                                                                                                                                                                                                                                                                                                                                                                                                                                                                                                                                                                                                                                                                                                                                                                                                                                                                                                                                                                                                                                                                                                                                                                                                                                                                                              | 0                                           |
|                                | daily value    | 25522542543                                                                                                                                                                                                                                                                                                                                                                                                                                                                                                                                                                                                                                                                                                                                                                                                                                                                                                                                                                                                                                                                                                                                                                                                                                                                                                                                                                                                                                                                                                                                                                                                                                                                                                                                                                                                                                                                                                                                                                                                                                                                                                                    |                                             |
| potassium - protestivity       | 3500 mg        | MANUFACTURE REPOSITIONS                                                                                                                                                                                                                                                                                                                                                                                                                                                                                                                                                                                                                                                                                                                                                                                                                                                                                                                                                                                                                                                                                                                                                                                                                                                                                                                                                                                                                                                                                                                                                                                                                                                                                                                                                                                                                                                                                                                                                                                                                                                                                                        | の men かといわく ひととか ち                          |
| vitamin a                      | 5000 IU        |                                                                                                                                                                                                                                                                                                                                                                                                                                                                                                                                                                                                                                                                                                                                                                                                                                                                                                                                                                                                                                                                                                                                                                                                                                                                                                                                                                                                                                                                                                                                                                                                                                                                                                                                                                                                                                                                                                                                                                                                                                                                                                                                | 7.14.17.11.15.11.17.11.11.17.11             |
| vibrain c                      | 60 mg          | 150%                                                                                                                                                                                                                                                                                                                                                                                                                                                                                                                                                                                                                                                                                                                                                                                                                                                                                                                                                                                                                                                                                                                                                                                                                                                                                                                                                                                                                                                                                                                                                                                                                                                                                                                                                                                                                                                                                                                                                                                                                                                                                                                           | 100% 100%                                   |
| calcium.                       | 1000 mg        | 1 0                                                                                                                                                                                                                                                                                                                                                                                                                                                                                                                                                                                                                                                                                                                                                                                                                                                                                                                                                                                                                                                                                                                                                                                                                                                                                                                                                                                                                                                                                                                                                                                                                                                                                                                                                                                                                                                                                                                                                                                                                                                                                                                            | (/2000 to 1000 (1990)                       |
| vitamin o                      | 30 IU          | CONTRACTOR CONTRACTOR                                                                                                                                                                                                                                                                                                                                                                                                                                                                                                                                                                                                                                                                                                                                                                                                                                                                                                                                                                                                                                                                                                                                                                                                                                                                                                                                                                                                                                                                                                                                                                                                                                                                                                                                                                                                                                                                                                                                                                                                                                                                                                          | mount of the Brief to                       |
| niacin (vitamin b3)            | 20 mg          |                                                                                                                                                                                                                                                                                                                                                                                                                                                                                                                                                                                                                                                                                                                                                                                                                                                                                                                                                                                                                                                                                                                                                                                                                                                                                                                                                                                                                                                                                                                                                                                                                                                                                                                                                                                                                                                                                                                                                                                                                                                                                                                                | 100%                                        |
| vitamin b6                     | 2 mg           | 1 00%                                                                                                                                                                                                                                                                                                                                                                                                                                                                                                                                                                                                                                                                                                                                                                                                                                                                                                                                                                                                                                                                                                                                                                                                                                                                                                                                                                                                                                                                                                                                                                                                                                                                                                                                                                                                                                                                                                                                                                                                                                                                                                                          | 100%                                        |
| vitamin b12                    | 6 µg           | 1:00%                                                                                                                                                                                                                                                                                                                                                                                                                                                                                                                                                                                                                                                                                                                                                                                                                                                                                                                                                                                                                                                                                                                                                                                                                                                                                                                                                                                                                                                                                                                                                                                                                                                                                                                                                                                                                                                                                                                                                                                                                                                                                                                          | 100%                                        |
| panothanic acid (vitamin b5)   | 10 mg          | 100%                                                                                                                                                                                                                                                                                                                                                                                                                                                                                                                                                                                                                                                                                                                                                                                                                                                                                                                                                                                                                                                                                                                                                                                                                                                                                                                                                                                                                                                                                                                                                                                                                                                                                                                                                                                                                                                                                                                                                                                                                                                                                                                           | 100% // //                                  |
| magnessum                      | 400 mg         | +                                                                                                                                                                                                                                                                                                                                                                                                                                                                                                                                                                                                                                                                                                                                                                                                                                                                                                                                                                                                                                                                                                                                                                                                                                                                                                                                                                                                                                                                                                                                                                                                                                                                                                                                                                                                                                                                                                                                                                                                                                                                                                                              | + / / / /                                   |
| Zink William Way Way Way       | 15 mg          | 25% 25000                                                                                                                                                                                                                                                                                                                                                                                                                                                                                                                                                                                                                                                                                                                                                                                                                                                                                                                                                                                                                                                                                                                                                                                                                                                                                                                                                                                                                                                                                                                                                                                                                                                                                                                                                                                                                                                                                                                                                                                                                                                                                                                      | 5 TO 1 0000 1 - 5 12 5 50 12 12             |
| chromium                       | 120 µg         | 25%                                                                                                                                                                                                                                                                                                                                                                                                                                                                                                                                                                                                                                                                                                                                                                                                                                                                                                                                                                                                                                                                                                                                                                                                                                                                                                                                                                                                                                                                                                                                                                                                                                                                                                                                                                                                                                                                                                                                                                                                                                                                                                                            |                                             |
| PROMISSION                     | 2 mg           | MODERN STATE OF THE STATE OF TH | Million Louise 383                          |
| plus ups                       |                |                                                                                                                                                                                                                                                                                                                                                                                                                                                                                                                                                                                                                                                                                                                                                                                                                                                                                                                                                                                                                                                                                                                                                                                                                                                                                                                                                                                                                                                                                                                                                                                                                                                                                                                                                                                                                                                                                                                                                                                                                                                                                                                                |                                             |
| gluoose                        | 0              |                                                                                                                                                                                                                                                                                                                                                                                                                                                                                                                                                                                                                                                                                                                                                                                                                                                                                                                                                                                                                                                                                                                                                                                                                                                                                                                                                                                                                                                                                                                                                                                                                                                                                                                                                                                                                                                                                                                                                                                                                                                                                                                                |                                             |
| taurina                        | mg             | 0)(0)(1)(2 <b>5</b> 1110(9)(4                                                                                                                                                                                                                                                                                                                                                                                                                                                                                                                                                                                                                                                                                                                                                                                                                                                                                                                                                                                                                                                                                                                                                                                                                                                                                                                                                                                                                                                                                                                                                                                                                                                                                                                                                                                                                                                                                                                                                                                                                                                                                                  | 3 3 4 0 5 5 5 5 5 5 5 5 5 5 5 5 5 5 5 5 5 5 |
| natural catteine               | mg             |                                                                                                                                                                                                                                                                                                                                                                                                                                                                                                                                                                                                                                                                                                                                                                                                                                                                                                                                                                                                                                                                                                                                                                                                                                                                                                                                                                                                                                                                                                                                                                                                                                                                                                                                                                                                                                                                                                                                                                                                                                                                                                                                | 50                                          |
| gunrana                        | mg             | RESIDENCE SOMEON STATE                                                                                                                                                                                                                                                                                                                                                                                                                                                                                                                                                                                                                                                                                                                                                                                                                                                                                                                                                                                                                                                                                                                                                                                                                                                                                                                                                                                                                                                                                                                                                                                                                                                                                                                                                                                                                                                                                                                                                                                                                                                                                                         | 1. 1641 25 4. O. Com. V.                    |
| cholese                        | mg             |                                                                                                                                                                                                                                                                                                                                                                                                                                                                                                                                                                                                                                                                                                                                                                                                                                                                                                                                                                                                                                                                                                                                                                                                                                                                                                                                                                                                                                                                                                                                                                                                                                                                                                                                                                                                                                                                                                                                                                                                                                                                                                                                |                                             |
| here and fruit exhabereds      | ma             | SIGNATURE STATE OF THE STATE OF | 25.5 24.22.72                               |