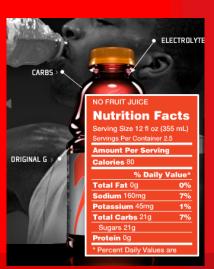

### Vitamin Water(Energy)

The electrolytes in this drink are sodium, potassium, and magnesium.

The total electrolyte count is 0...

| 20 fluid ounce                 |                |                                                                                                                                                                                                                                                                                                                                                                                                                                                                                                                                                                                                                                                                                                                                                                                                                                                                                                                                                                                                                                                                                                                                                                                                                                                                                                                                                                                                                                                                                                                                                                                                                                                                                                                                                                                                                                                                                                                                                                                                                                                                                                                                |                                             |
|--------------------------------|----------------|--------------------------------------------------------------------------------------------------------------------------------------------------------------------------------------------------------------------------------------------------------------------------------------------------------------------------------------------------------------------------------------------------------------------------------------------------------------------------------------------------------------------------------------------------------------------------------------------------------------------------------------------------------------------------------------------------------------------------------------------------------------------------------------------------------------------------------------------------------------------------------------------------------------------------------------------------------------------------------------------------------------------------------------------------------------------------------------------------------------------------------------------------------------------------------------------------------------------------------------------------------------------------------------------------------------------------------------------------------------------------------------------------------------------------------------------------------------------------------------------------------------------------------------------------------------------------------------------------------------------------------------------------------------------------------------------------------------------------------------------------------------------------------------------------------------------------------------------------------------------------------------------------------------------------------------------------------------------------------------------------------------------------------------------------------------------------------------------------------------------------------|---------------------------------------------|
| vitaminwater. nutritio         | on racts       | BO (9000)                                                                                                                                                                                                                                                                                                                                                                                                                                                                                                                                                                                                                                                                                                                                                                                                                                                                                                                                                                                                                                                                                                                                                                                                                                                                                                                                                                                                                                                                                                                                                                                                                                                                                                                                                                                                                                                                                                                                                                                                                                                                                                                      | Section 1                                   |
| serving size 20 ft oz (591 mL) |                | power-c                                                                                                                                                                                                                                                                                                                                                                                                                                                                                                                                                                                                                                                                                                                                                                                                                                                                                                                                                                                                                                                                                                                                                                                                                                                                                                                                                                                                                                                                                                                                                                                                                                                                                                                                                                                                                                                                                                                                                                                                                                                                                                                        | energy                                      |
|                                |                | (vitainin e & Touring)                                                                                                                                                                                                                                                                                                                                                                                                                                                                                                                                                                                                                                                                                                                                                                                                                                                                                                                                                                                                                                                                                                                                                                                                                                                                                                                                                                                                                                                                                                                                                                                                                                                                                                                                                                                                                                                                                                                                                                                                                                                                                                         | (b witamins & guarana)                      |
|                                |                | dragonfruit*                                                                                                                                                                                                                                                                                                                                                                                                                                                                                                                                                                                                                                                                                                                                                                                                                                                                                                                                                                                                                                                                                                                                                                                                                                                                                                                                                                                                                                                                                                                                                                                                                                                                                                                                                                                                                                                                                                                                                                                                                                                                                                                   | tropical citrus*                            |
| calories                       | Sistiatatatata | 120                                                                                                                                                                                                                                                                                                                                                                                                                                                                                                                                                                                                                                                                                                                                                                                                                                                                                                                                                                                                                                                                                                                                                                                                                                                                                                                                                                                                                                                                                                                                                                                                                                                                                                                                                                                                                                                                                                                                                                                                                                                                                                                            | 777/3/120 397/3                             |
| total fat                      | 9              | 0                                                                                                                                                                                                                                                                                                                                                                                                                                                                                                                                                                                                                                                                                                                                                                                                                                                                                                                                                                                                                                                                                                                                                                                                                                                                                                                                                                                                                                                                                                                                                                                                                                                                                                                                                                                                                                                                                                                                                                                                                                                                                                                              | 0                                           |
| sodium                         | mg             | market of O september 1                                                                                                                                                                                                                                                                                                                                                                                                                                                                                                                                                                                                                                                                                                                                                                                                                                                                                                                                                                                                                                                                                                                                                                                                                                                                                                                                                                                                                                                                                                                                                                                                                                                                                                                                                                                                                                                                                                                                                                                                                                                                                                        | Marin On Marin                              |
| total earbohydrates            | 9              | 32                                                                                                                                                                                                                                                                                                                                                                                                                                                                                                                                                                                                                                                                                                                                                                                                                                                                                                                                                                                                                                                                                                                                                                                                                                                                                                                                                                                                                                                                                                                                                                                                                                                                                                                                                                                                                                                                                                                                                                                                                                                                                                                             | 22                                          |
| augar                          | 0              | 19 1 1 1 1 1 1 1 1 1 1 1 1 1 1 1 1 1 1                                                                                                                                                                                                                                                                                                                                                                                                                                                                                                                                                                                                                                                                                                                                                                                                                                                                                                                                                                                                                                                                                                                                                                                                                                                                                                                                                                                                                                                                                                                                                                                                                                                                                                                                                                                                                                                                                                                                                                                                                                                                                         | 17 15 100 32 5 17 17 19                     |
| protein                        | 9 10 10 10 10  | 0                                                                                                                                                                                                                                                                                                                                                                                                                                                                                                                                                                                                                                                                                                                                                                                                                                                                                                                                                                                                                                                                                                                                                                                                                                                                                                                                                                                                                                                                                                                                                                                                                                                                                                                                                                                                                                                                                                                                                                                                                                                                                                                              | 0                                           |
|                                | daily value    | 25522542543                                                                                                                                                                                                                                                                                                                                                                                                                                                                                                                                                                                                                                                                                                                                                                                                                                                                                                                                                                                                                                                                                                                                                                                                                                                                                                                                                                                                                                                                                                                                                                                                                                                                                                                                                                                                                                                                                                                                                                                                                                                                                                                    |                                             |
| potassium - protestivity       | 3500 mg        | MANUFACTURE REPOSITIONS                                                                                                                                                                                                                                                                                                                                                                                                                                                                                                                                                                                                                                                                                                                                                                                                                                                                                                                                                                                                                                                                                                                                                                                                                                                                                                                                                                                                                                                                                                                                                                                                                                                                                                                                                                                                                                                                                                                                                                                                                                                                                                        | の men かといわく ひととか ち                          |
| vitamin a                      | 5000 IU        |                                                                                                                                                                                                                                                                                                                                                                                                                                                                                                                                                                                                                                                                                                                                                                                                                                                                                                                                                                                                                                                                                                                                                                                                                                                                                                                                                                                                                                                                                                                                                                                                                                                                                                                                                                                                                                                                                                                                                                                                                                                                                                                                | 7.14.17.11.15.11.17.11.11.17.11             |
| vibrain c                      | 60 mg          | 150%                                                                                                                                                                                                                                                                                                                                                                                                                                                                                                                                                                                                                                                                                                                                                                                                                                                                                                                                                                                                                                                                                                                                                                                                                                                                                                                                                                                                                                                                                                                                                                                                                                                                                                                                                                                                                                                                                                                                                                                                                                                                                                                           | 100% 100%                                   |
| calcium.                       | 1000 mg        | 1 0                                                                                                                                                                                                                                                                                                                                                                                                                                                                                                                                                                                                                                                                                                                                                                                                                                                                                                                                                                                                                                                                                                                                                                                                                                                                                                                                                                                                                                                                                                                                                                                                                                                                                                                                                                                                                                                                                                                                                                                                                                                                                                                            | (/2000 to 1000 (1990)                       |
| vitamin o                      | 30 IU          | CONTRACTOR CONTRACTOR                                                                                                                                                                                                                                                                                                                                                                                                                                                                                                                                                                                                                                                                                                                                                                                                                                                                                                                                                                                                                                                                                                                                                                                                                                                                                                                                                                                                                                                                                                                                                                                                                                                                                                                                                                                                                                                                                                                                                                                                                                                                                                          | mount of the Brief to                       |
| niacin (vitamin b3)            | 20 mg          |                                                                                                                                                                                                                                                                                                                                                                                                                                                                                                                                                                                                                                                                                                                                                                                                                                                                                                                                                                                                                                                                                                                                                                                                                                                                                                                                                                                                                                                                                                                                                                                                                                                                                                                                                                                                                                                                                                                                                                                                                                                                                                                                | 100%                                        |
| vitamin b6                     | 2 mg           | 1 00%                                                                                                                                                                                                                                                                                                                                                                                                                                                                                                                                                                                                                                                                                                                                                                                                                                                                                                                                                                                                                                                                                                                                                                                                                                                                                                                                                                                                                                                                                                                                                                                                                                                                                                                                                                                                                                                                                                                                                                                                                                                                                                                          | 100%                                        |
| vitamin b12                    | 6 µg           | 1:00%                                                                                                                                                                                                                                                                                                                                                                                                                                                                                                                                                                                                                                                                                                                                                                                                                                                                                                                                                                                                                                                                                                                                                                                                                                                                                                                                                                                                                                                                                                                                                                                                                                                                                                                                                                                                                                                                                                                                                                                                                                                                                                                          | 100%                                        |
| panothanic acid (vitamin b5)   | 10 mg          | 100%                                                                                                                                                                                                                                                                                                                                                                                                                                                                                                                                                                                                                                                                                                                                                                                                                                                                                                                                                                                                                                                                                                                                                                                                                                                                                                                                                                                                                                                                                                                                                                                                                                                                                                                                                                                                                                                                                                                                                                                                                                                                                                                           | 100% // //                                  |
| magnessum                      | 400 mg         | +                                                                                                                                                                                                                                                                                                                                                                                                                                                                                                                                                                                                                                                                                                                                                                                                                                                                                                                                                                                                                                                                                                                                                                                                                                                                                                                                                                                                                                                                                                                                                                                                                                                                                                                                                                                                                                                                                                                                                                                                                                                                                                                              | + / / / /                                   |
| Zink William Way Way Way       | 15 mg          | 25% 25000                                                                                                                                                                                                                                                                                                                                                                                                                                                                                                                                                                                                                                                                                                                                                                                                                                                                                                                                                                                                                                                                                                                                                                                                                                                                                                                                                                                                                                                                                                                                                                                                                                                                                                                                                                                                                                                                                                                                                                                                                                                                                                                      | 5 TO 1 0000 1 - 5 12 5 50 12 12             |
| chromium                       | 120 µg         | 25%                                                                                                                                                                                                                                                                                                                                                                                                                                                                                                                                                                                                                                                                                                                                                                                                                                                                                                                                                                                                                                                                                                                                                                                                                                                                                                                                                                                                                                                                                                                                                                                                                                                                                                                                                                                                                                                                                                                                                                                                                                                                                                                            |                                             |
| PROMISSION                     | 2 mg           | MODERN STATE OF THE STATE OF TH | Million Louise 383                          |
| plus ups                       |                |                                                                                                                                                                                                                                                                                                                                                                                                                                                                                                                                                                                                                                                                                                                                                                                                                                                                                                                                                                                                                                                                                                                                                                                                                                                                                                                                                                                                                                                                                                                                                                                                                                                                                                                                                                                                                                                                                                                                                                                                                                                                                                                                |                                             |
| gluoose                        | 0              |                                                                                                                                                                                                                                                                                                                                                                                                                                                                                                                                                                                                                                                                                                                                                                                                                                                                                                                                                                                                                                                                                                                                                                                                                                                                                                                                                                                                                                                                                                                                                                                                                                                                                                                                                                                                                                                                                                                                                                                                                                                                                                                                |                                             |
| taurina                        | mg             | 0)(0)(1)(2 <b>5</b> 1110(9)(4                                                                                                                                                                                                                                                                                                                                                                                                                                                                                                                                                                                                                                                                                                                                                                                                                                                                                                                                                                                                                                                                                                                                                                                                                                                                                                                                                                                                                                                                                                                                                                                                                                                                                                                                                                                                                                                                                                                                                                                                                                                                                                  | 3 3 4 0 5 5 5 5 5 5 5 5 5 5 5 5 5 5 5 5 5 5 |
| natural catteine               | mg             |                                                                                                                                                                                                                                                                                                                                                                                                                                                                                                                                                                                                                                                                                                                                                                                                                                                                                                                                                                                                                                                                                                                                                                                                                                                                                                                                                                                                                                                                                                                                                                                                                                                                                                                                                                                                                                                                                                                                                                                                                                                                                                                                | 50                                          |
| gunrana                        | mg             | RESIDENCE SOMEON STATE                                                                                                                                                                                                                                                                                                                                                                                                                                                                                                                                                                                                                                                                                                                                                                                                                                                                                                                                                                                                                                                                                                                                                                                                                                                                                                                                                                                                                                                                                                                                                                                                                                                                                                                                                                                                                                                                                                                                                                                                                                                                                                         | 1. 1641 25 4. O. Com. V.                    |
| cholese                        | mg             |                                                                                                                                                                                                                                                                                                                                                                                                                                                                                                                                                                                                                                                                                                                                                                                                                                                                                                                                                                                                                                                                                                                                                                                                                                                                                                                                                                                                                                                                                                                                                                                                                                                                                                                                                                                                                                                                                                                                                                                                                                                                                                                                |                                             |
| here and fruit exhabereds      | ma             | SIGNATURE STATE OF THE STATE OF | 25.5 24.22.72                               |