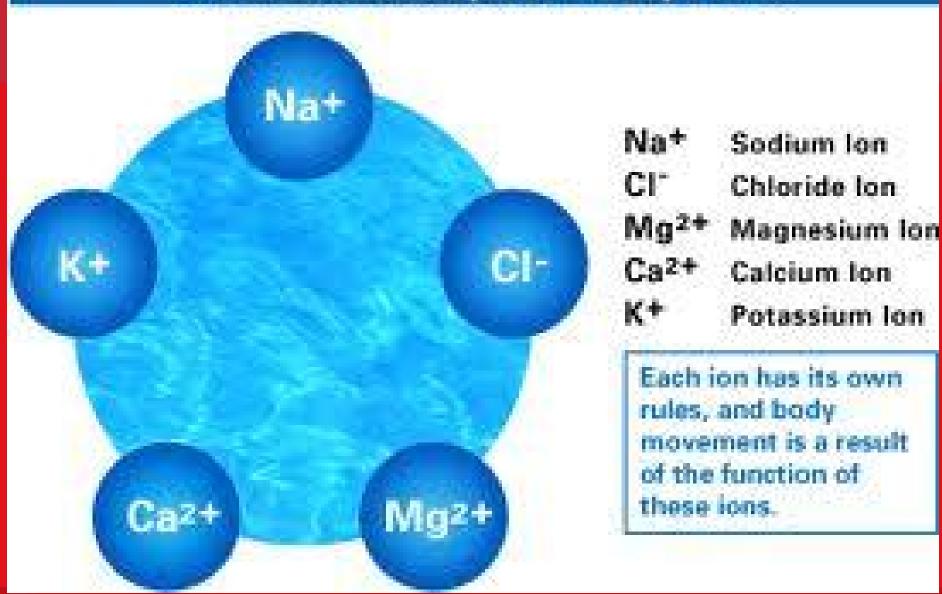

#### Examples of electrolytes:

- sodium (Na+)
- potassium (K+)
- chloride (Cl-)
- calcium (Ca2+)
- magnesium (Mg2+)
- bicarbonate (HCO3-)
- phosphate (PO42-)
- sulfate (SO42-)

Electrolytes are things your body needs to keep you energized. Some people drink sports drinks to stay energized for a sport event or something they need to be "hipper" for.

## What do electrolytes do to your body?

Electrolytes are things like potassium and sodium. You need the right balance of them in order to stay active and feel energized. Without electrolytes you will feel tired. That is why sport drinks have electrolytes, they help you feel awake and active. They also carry an electric charge, that is why you can charge your ipod using an onion and gatorade.