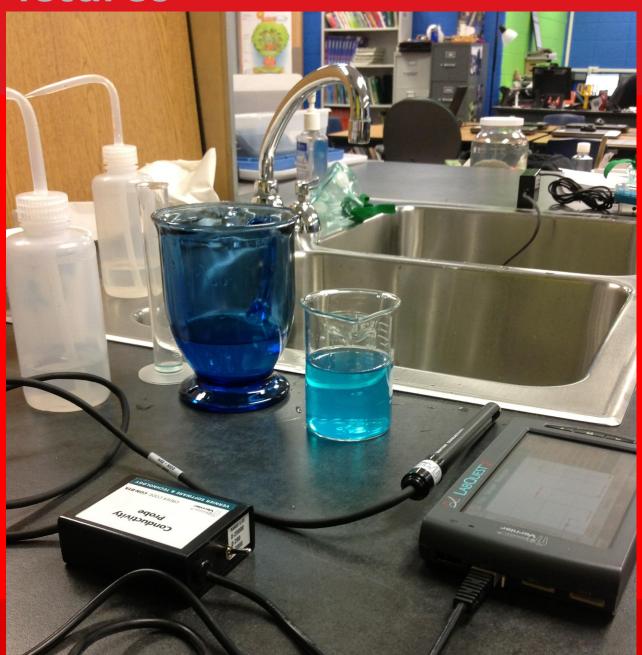

### Our Experiment

### What do we need??

- 1) Conductivity Probe
  - 2) iPad
  - 3) Labquest
- 4) 5 Large Graduated Cylinders
  - 5) Distilled Water
    - 6) Sink
  - 7) Large counter space
    - 8) Propel
    - 9) Gatorade
    - 10)PowerAde
    - 11) Vitaminwater
      - 12) Tap water
        - 13)Goggles
    - 14) Flash Drive

### First of all, how do you use a CONDUCTIVITY PROBE??

#### **Instructions**

- 1. Connect and secure the conductivity probes to the adapter. Screw the adapter to the data logger's input.
- 2. Dip the probe into a beaker solution of 0.01M potassium chloride (KCI). Make sure the cell portion of your conductivity probe is submersed in the solution. Stir the solution with the probe inside with a metal stirring rod to remove any air bubbles.
- 3. Analyze the readings. The conductivity is measured by the standard conductance value, microSiemens (mS). Depending on the temperature of your solution, the conductivity of the solution will change.
- 4. Calibrate the conductivity probe by controlling the temperature of solution and submerging the probe in 0.01 M KCI. Set the temperature to 5 degrees Celsius and measure the conductivity. If it does not read 896 mS, turn the calibration screw with a flat head screwdriver to adjust the measurement to 896 mS.